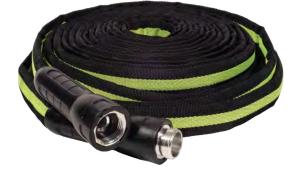

## Created to flow. Engineered to endure.

This industrial strength water hose is made with a heavy duty 1250 denier outer shell, making it extremely durable and able to withstand tough jobsites. Its PVC inner core is potable water safe. Weighing up to 50% less than traditional rubber hoses, our kink-resistant design is easy to store and transport. The built-in green safety stripe offers better visibility for improved safety.

HEAVY DUTY Abrasion-resistant outer shell, aluminum connectors, 600psi burst pressure

**LIGHTWEIGHT** Easy to store and transport

KINK RESISTANT Water flows with twist and knots

HIGHLY VISIBLE Green safety stripe

| $\odot$ |
|---------|
|---------|

POTABLE WATER SAFE Lead free PVC liner and aluminum fittings

FOUR SEASONS All weather resistance

All weather resistance

ī.

EASY TO STORE & TRANSPORT Takes up less space than traditional rubber water hoses and weighs up to 50% less