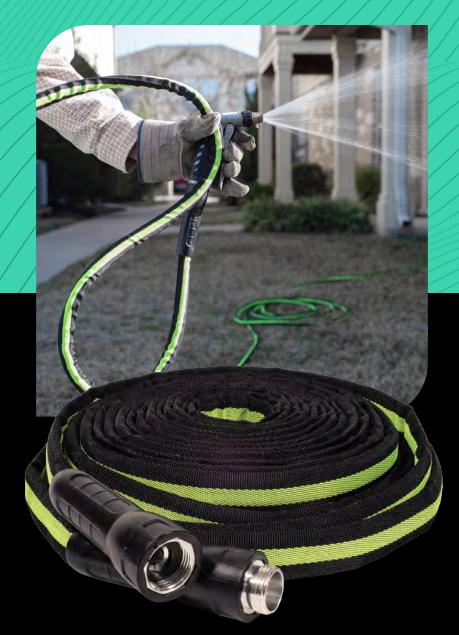

## Created to flow. Engineered to endure.

This industrial strength water hose is made with a heavy duty 1250 denier outer shell, making it extremely durable and able to withstand tough jobsites. Its PVC inner core is potable water safe. Weighing up to 50% less than traditional rubber hoses, our kink-resistant design is easy to store and transport. The built-in green safety stripe offers better visibility for improved safety.

HEAVY DUTY Abrasion-resistant outer shell, aluminum connectors, 600psi burst pressure

**LIGHTWEIGHT** Easy to store and transport

KINK RESISTANT Water flows with twist and knots

HIGHLY VISIBLE Green safety stripe